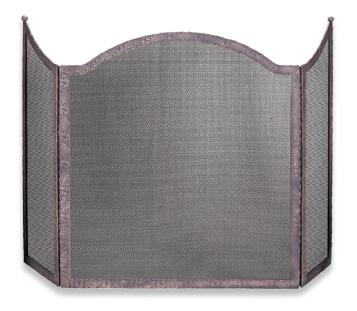

# Antique Rust

S-1681 S-1690

3 Panel Antique Rust Wrought Iron Screen with Textured Finish S-1681

33" High x 54" Wide (29.7 lbs.)

3 Panel Antique Rust Finish Wrought S-1690

Iron Screen with Leaves 32" High x 54" Wide (29.4 lbs.) F-1686